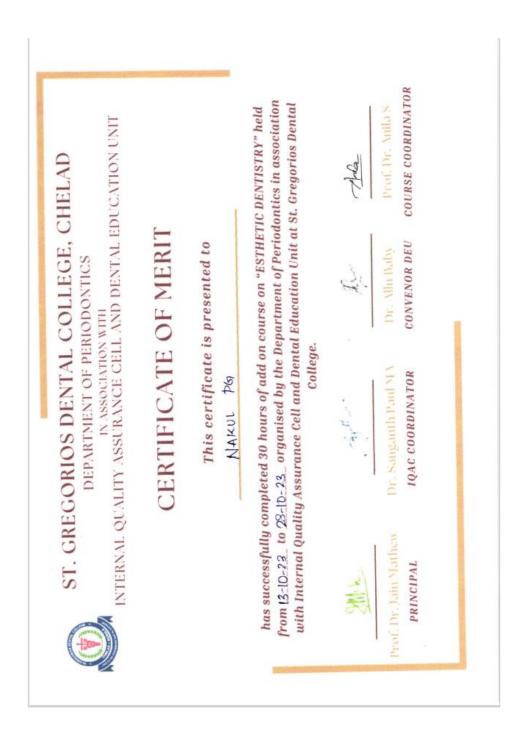

### **CERTIFICATE**

 $Phone: 0485\text{-}2572531,\ 532,\ 9188952016,\ 9188952017$ 