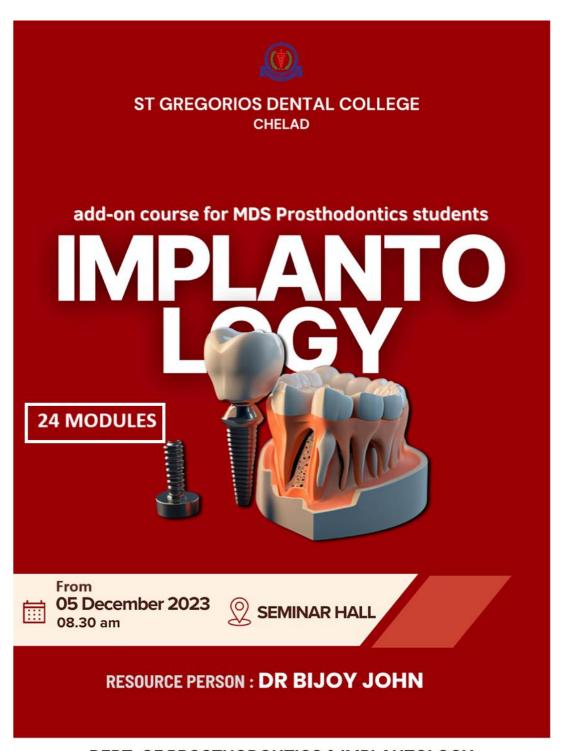

dge for implant placement
- 3. b) Cone beam computed tomography (CBCT)
- 4. b) It represents the thickness of the gingival tissue around the implant
- 5. c) The initial stability of the implant
- 6. a) To fabricate custom abutments and prosthetic restorations
- 7. a) Delayed implant placement
- 8. b) To protect the implant during the healing phase
- 9. b) Decreased surgical complexity
- 10.d) To evaluate implant stability over time



UNDER THE MANAGEMENT OF MJSCE TRUST, PUTHENCRUZ

CHELAD, KOTHAMANGALAM, ERNAKULAM DIST, KERALA - 686681 (AFFILIATED TO KERALA UNIVERSITY OF HEALTH SCIENCES)

### PARTICIPANTS LIST





UNDER THE MANAGEMENT OF MJSCE TRUST, PUTHENCRUZ

CHELAD, KOTHAMANGALAM, ERNAKULAM DIST, KERALA - 686681 (AFFILIATED TO KERALA UNIVERSITY OF HEALTH SCIENCES)

### **BROCHURE**



**DEPT. OF PROSTHODONTICS & IMPLANTOLOGY** 



UNDER THE MANAGEMENT OF MJSCE TRUST, PUTHENCRUZ

CHELAD, KOTHAMANGALAM, ERNAKULAM DIST, KERALA - 686681 (AFFILIATED TO KERALA UNIVERSITY OF HEALTH SCIENCES)

### **CERTIFICATE**



Phone: 0485-2572531, 532, 9188952016, 9188952017



### UNDER THE MANAGEMENT OF MJSCE TRUST, PUTHENCRUZ

CHELAD, KOTHAMANGALAM, ERNAKULAM DIST, KERALA - 686681 (AFFILIATED TO KERALA UNIVERSITY OF HEALTH SCIENCES)

### **PHOTOS**



PHOTOGRAOHS OF IMPLANTOLOGY CLASS



# UNDER THE MANAGEMENT OF MJSCE TRUST, PUTHENCRUZ CHELAD, KOTHAMANGALAM, ERNAKULAM DIST, KERALA- 686681

(AFFILIATED TO KERALA UNIVERSITY OF HEALTH SCIENCES)

## **ACCESS 2023**

Phone: 0485-2572531, 532, 9188952016, 9188952017

From

Head of Department

Department of Conservative Dentistry & Endodon