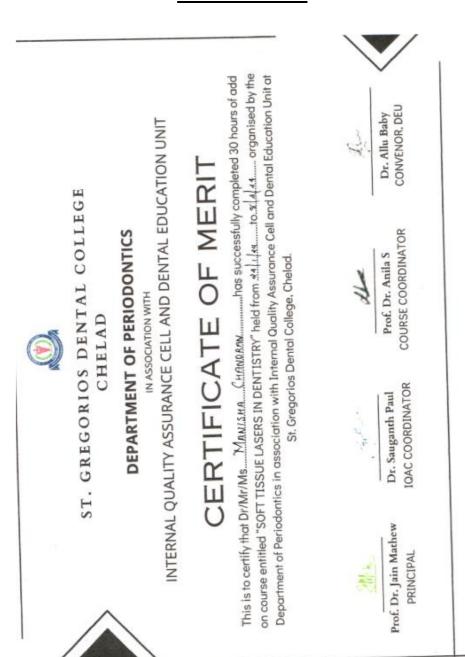

### **CERTIFICATE**

 $Phone: 0485\text{-}2572531,\ 532,\ 9188952016,\ 9188952017$ 