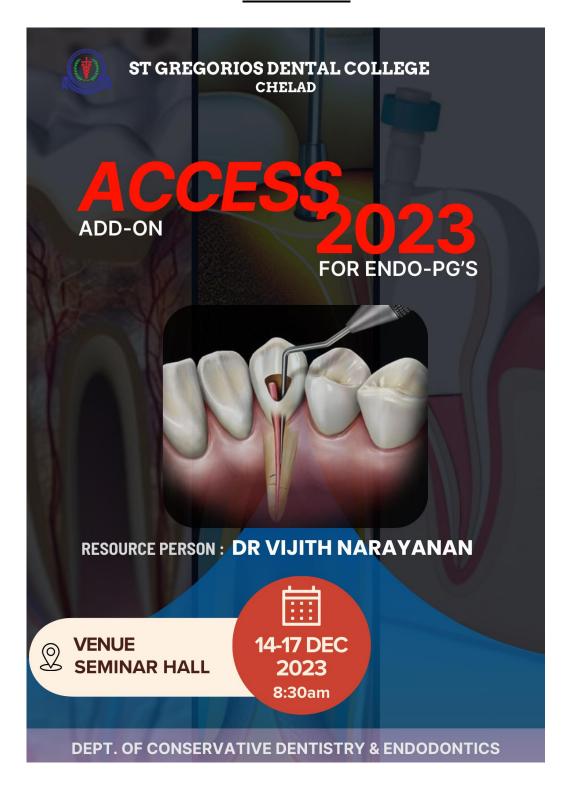

### **DEPARTMENT OF CONSERVATIVE DENTISTRY AND ENDODONTICS**

### APEX '23- RRR

Venue: St. Gregorios Dental College Date/time: 21.07.2023-25.07.2023

### Course syllabus:

The Conservative Dentistry & Endodontics Mastery Program.