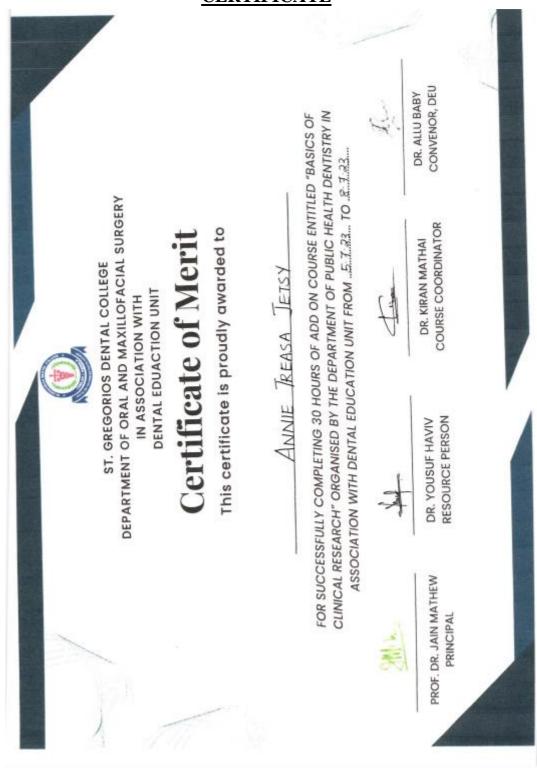

### POST EVENT REPORT

The course entitled "Basics of Clinical Research" conducted at St. Gregorios Dental College on 5<sup>th</sup> July 2023, gave a basic awareness of dental practice research approaches. The class, which was taught by distinguished Dr Yousuf Haviv, covered fundamental ideas such study design, data gathering methods, and ethical considerations. Participants obtained essential insights into the significance of evidence-based dentistry and its implications for patient care through interactive discussions and hands-on exercises. Students actively interacted with the course material in a dynamic learning environment that deepened their understanding of the role that research plays in improving dental science. All things considered, the "Basics of Clinical Research" course acted as a foundation for subsequent education and career advancement in the dental industry.