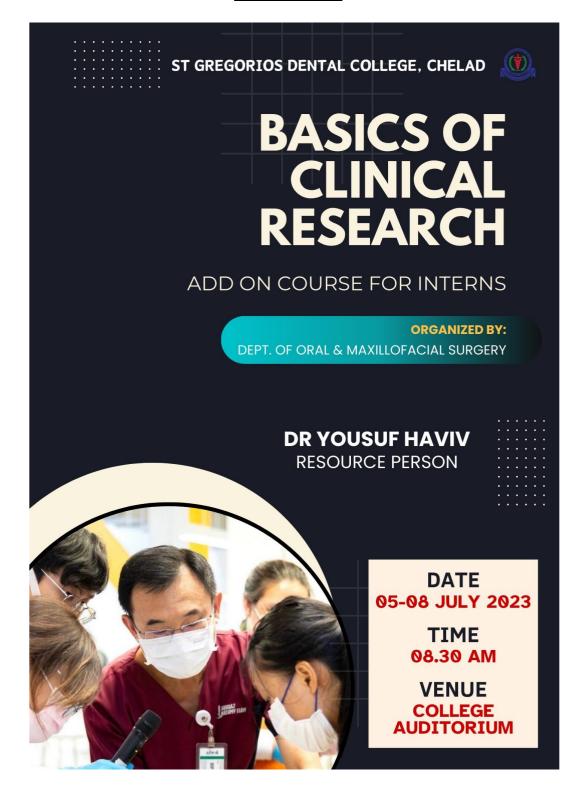

Subject: Request letter for conducting BASICS OF CLINICAL RESEARCH certificate program for interns.

Respected Sir,

We are planning to conduct an add on course for interns on the topic entitled BASICS OF CLINICAL RESEARCH on 5.07.23 - 8.07.23 in the college auditorium. Details of the program are enclosed here for your reference.

### CIRCULAR

Subject: Certificate course on Basics Of Clinical Research for interns.

This is to inform you that an add on course for interns is being organised by the Department of Public Health Dentistry on the topic entitled BASICS OF CLINICAL RESEARCH from 5.07.23 - 8.07.23 in the college auditorium

# DEPARTMENT OF PUBLIC HEALTH DENTISTRY BASICS OF CLINICAL RESEARCH

Venue: St. Gregorios Dental College Date/time: 5.07.23 - 8.07.23

**Course syllabus:** 

BASICS OF CLINICAL RESEARCH

#### Aim:

This course aims to address this need by providing students with a comprehensive foundation in research principles, methodology, and ethics tailored specifically to the field of dentistry

Eligible participants: interns Course duration: Total 30 hours Mode of delivery: Offline mode

**Course coordinator**: Dr. Kiran Mathai **Course faculty:** Dr. Yousuf Haviv