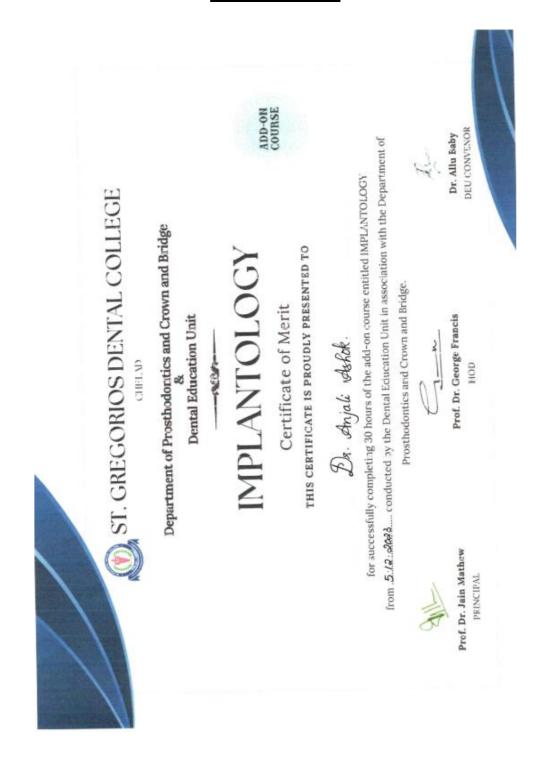

nts and prosthetic restorations
- 7. a) Delayed implant placement
- 8. b) To protect the implant during the healing phase
- 9. b) Decreased surgical complexity
- 10.d) To evaluate implant stability over time



UNDER THE MANAGEMENT OF MJSCE TRUST, PUTHENCRUZ

CHELAD, KOTHAMANGALAM, ERNAKULAM DIST, KERALA - 686681 (AFFILIATED TO KERALA UNIVERSITY OF HEALTH SCIENCES)

### PARTICIPANTS LIST





UNDER THE MANAGEMENT OF MJSCE TRUST, PUTHENCRUZ

CHELAD, KOTHAMANGALAM, ERNAKULAM DIST, KERALA - 686681 (AFFILIATED TO KERALA UNIVERSITY OF HEALTH SCIENCES)

### **BROCHURE**



**DEPT. OF PROSTHODONTICS & IMPLANTOLOGY** 



UNDER THE MANAGEMENT OF MJSCE TRUST, PUTHENCRUZ

CHELAD, KOTHAMANGALAM, ERNAKULAM DIST, KERALA - 686681 (AFFILIATED TO KERALA UNIVERSITY OF HEALTH SCIENCES)

### **CERTIFICATE**



Phone: 0485-2572531, 532, 9188952016, 9188952017



### UNDER THE MANAGEMENT OF MJSCE TRUST, PUTHENCRUZ

CHELAD, KOTHAMANGALAM, ERNAKULAM DIST, KERALA - 686681 (AFFILIATED TO KERALA UNIVERSITY OF HEALTH SCIENCES)

### **PHOTOS**



PHOTOGRAOHS OF IMPLANTOLOGY CLASS



# UNDER THE MANAGEMENT OF MJSCE TRUST, PUTHENCRUZ CHELAD, KOTHAMANGALAM, ERNAKULAM DIST, KERALA- 686681

(AFFILIATED TO KERALA UNIVERSITY OF HEALTH SCIENCES)

## **ACCESS 2023**

Phone: 0485-2572531, 532, 9188952016, 9188952017

From

Head of Department

Department of Conservative Dentistry & Endodontics

St. Gregorios Dental College, Chelad

To

The Principal

St. Gregorios Dental College, Chelad

Subject: Request letter for conducting an Add on program entitled 'ACCESS 2023' for post graduate students of the department

R