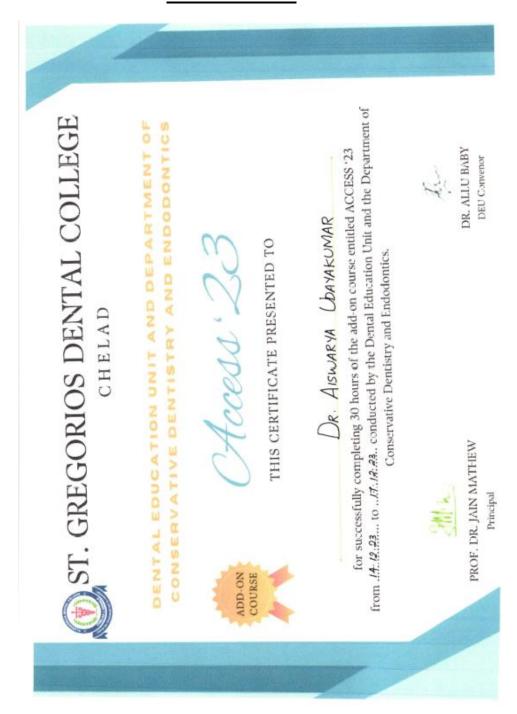

5:30 pm: Course Conclusion and Certificate Distribution

UNDER THE MANAGEMENT OF MJSCE TRUST, PUTHENCRUZ

CHELAD, KOTHAMANGALAM, ERNAKULAM DIST, KERALA - 686681 (AFFILIATED TO KERALA UNIVERSITY OF HEALTH SCIENCES)