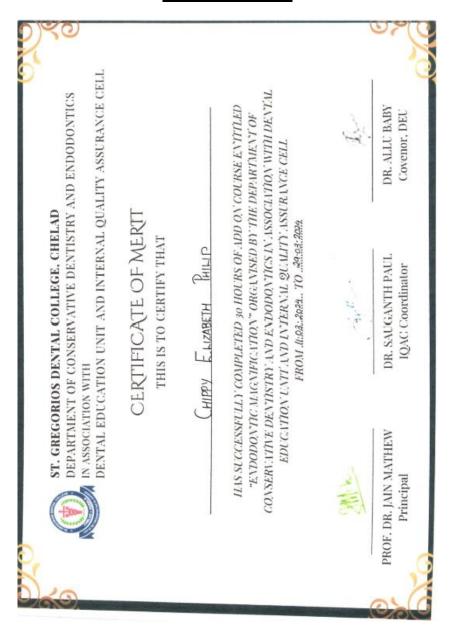

### **CERTIFICATE**

 $Phone: 0485\text{-}2572531,\ 532,\ 9188952016,\ 9188952017$ 