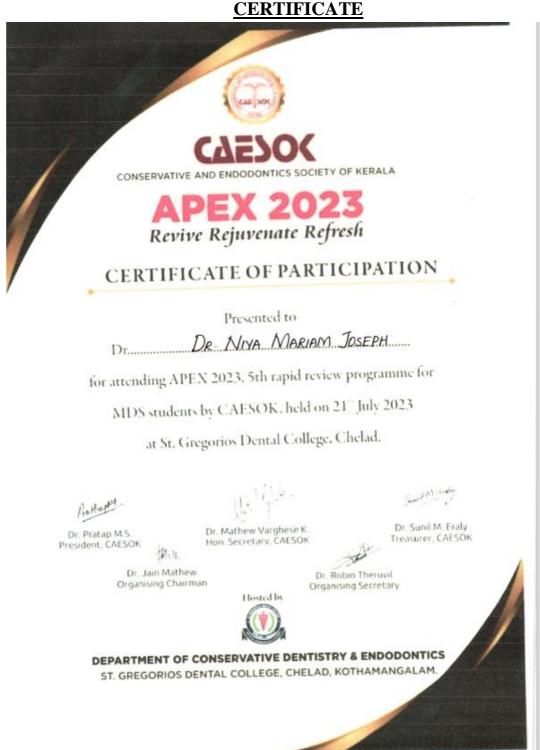

### **CERTIFICATE**

 $Phone: 0485\text{-}2572531,\ 532,\ 9188952016,\ 9188952017$ 