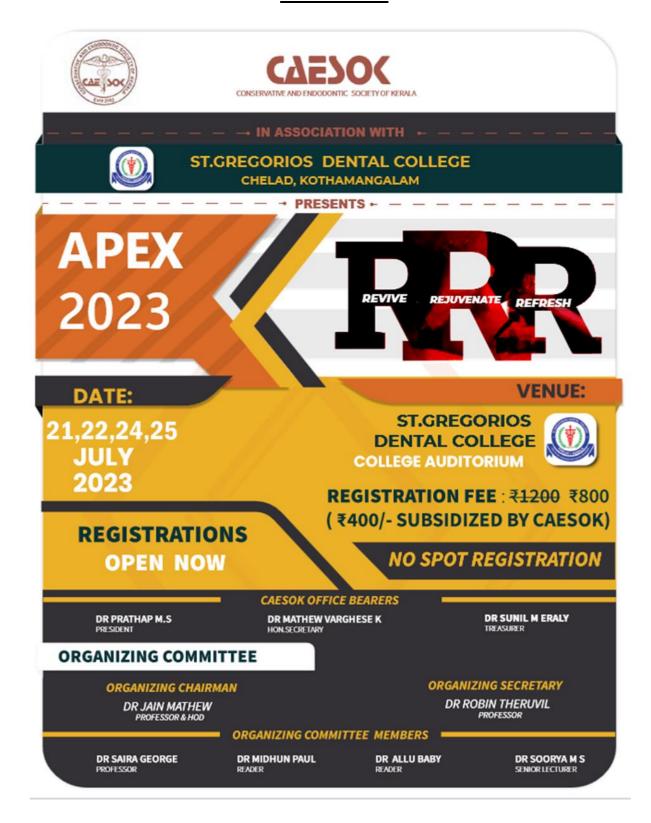

### APEX '23- RRR

Phone: 0485-2572531, 532, 9188952016, 9188952017

From

Head of the Department

Department of Conservative Dentistry and Endodontics

St.Gregorios Dental College, Chelad

To

The Principal

St.Gregorios Dental College, Chelad

Subject: Request letter for conducting APEX '23- RRR certificate program for Endodontic PG students from various colleges in Kerala.

Respected Sir,

We are planning to conduct an add on course entitled 'APEX '23- RRR' for Endodontic PG students from various colleges in Kerala from 21.07.2023-25.07.2023 at the College Auditorium. Details of the program are enclosed here for your reference.

#### CIRCULAR

Subject: Certificate course entitled 'APEX '23- RRR' for Endodontic PG students from various colleges in Kerala.

This is to inform you that an add on course for Endodontic PG students from various colleges in Kerala is being organized by the Department of Conservative Dentistry and Endodontics entitled 'APEX '23- RRR' from 21.07.2023-25.07.2023 at the College Auditorium.

### APEX '23- RRR

Venue: St. Gregorios Dental College Date/time: 21.07.2023-25.07.2023

#### **Eligible participants:**

Endodontic PG students

Course duration: Total 32 hours Mode of delivery: Offline mode Course coordinator: Dr. Allu Baby

**Course Faculty:** Dr. Prabath Singh, Dr. Prasanth Dhanapal, Dr. Lekshmy S. Devi, Dr. Rajesh Pillai, Dr. Jojo Kottoor, Dr. Josey Mathew and faculty from the Department of Conservative